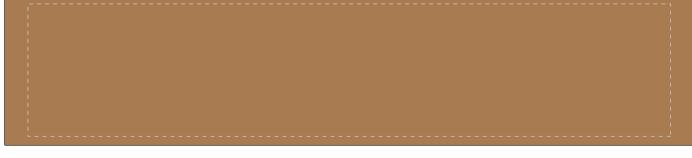

## ARTWORK SCALE 100%

Sleeve

Product Image for visualisation - colours may vary

## The dashed line is to demonstrate print area and will not appear on your printed item

|      | ARTWORK SCALE 100%             |
|------|--------------------------------|
|      | Max engrave area: 170mm x 35mm |
|      |                                |
|      |                                |
| ŀ    |                                |
| į    |                                |
| i    |                                |
| į    |                                |
| 1    |                                |
| <br> |                                |
|      |                                |